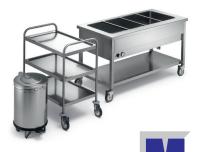

# Modern Solution.

A reliable partner to realize your ideal kitchen.

Our company was established in United Arab Emirates 12 years ago relying on the precious cooperation of European partners.

We cater to the needs of Middle East market by offering unique solutions and custom-made products. We produce stainless steel furniture such as trolleys, hoods, wash hand basin, working tables, sink units etc.

We believe in rationalizing of spaces, aesthetic appeal and functionality.

Our Team - Modern Solution

Emainox, founded in 1987, is specialized in the production of food service equipment: a wide range of neutral, refrigerated and heated elements for food display and distribution.